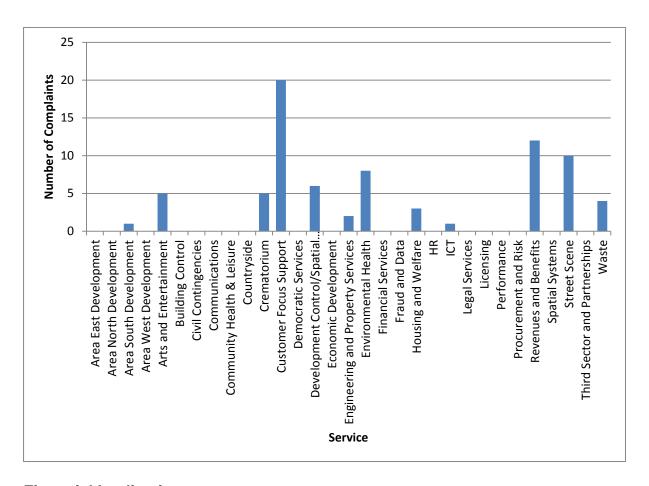

# **Complaints**

During the period 1st April - 30th June 2015, SSDC received 77 complaints, which is an 148% increase on the quarter 1 2014/15 figure of 31.

The chart and table below provide a summary of complaints received, with a detailed breakdown by service at Appendix B.

DX report- refresh of corporate Indicators – DX May 2012

Annual Performance Report 2014/15 - DX July 2015

Appendix B Complaints Monitoring 1st April 2015 - 30th June 2015

Key: No Complaints

|                                    | Previous years totals |         |         |         |         | total                 | Access Method |           |        |          |       |       |        |          |                    | Ty                                 | ype                            |                            |            |                    | ,              | Type Stage                     |    |                            |                            |                     |                       | Action by SSDC                            |                           |                                            |                                 |                   |                |
|------------------------------------|-----------------------|---------|---------|---------|---------|-----------------------|---------------|-----------|--------|----------|-------|-------|--------|----------|--------------------|------------------------------------|--------------------------------|----------------------------|------------|--------------------|----------------|--------------------------------|----|----------------------------|----------------------------|---------------------|-----------------------|-------------------------------------------|---------------------------|--------------------------------------------|---------------------------------|-------------------|----------------|
| Service                            | 2010/11               | 2011/12 | 2012/13 | 2013/14 | 2014/15 | 2015/16 complaints to | Email         | In Person | Letter | Online   | Other | Phone | Via CS | Equality | Failure to deliver | Issue with content/<br>publication | Issue with Policy/<br>Decision | Not SSDC<br>Responsibility | Other Type | Poor Communication | Staff Handling | Stage One (Service<br>Manager) |    | Stage Three<br>(Ombudsman) | Compensation Issued<br>Y/N | Compensation Amount | NO ACTION<br>REQUIRED | Changes in working<br>practice/ procedure | Improved<br>Communication | Improved Monitoring<br>of Service Delivery | Improved<br>Partnership Working | Problem Rectified | Staff Training |
| Area East Development              | 0                     | 3       | 0       | 0       | 0       | 0                     | 0             | 0         | 0      | 0        | 0     | 0     | 0      | 0        | 0                  | 0                                  | 0                              | 0                          | 0          | 0                  | 0              | 0                              | 0  | 0                          | N                          | 0                   | 0                     | 0                                         | 0                         | 0                                          | 0                               | 0                 | 0              |
| Area North Development             | 2                     | 1       | 0       | 0       | 1       | 0                     | 0             | 0         | 0      | 0        | 0     | 0     | 0      | 0        | 0                  | 0                                  | 0                              | 0                          | 0          | 0                  | 0              | 0                              | 0  | 0                          | Ν                          | 0                   | 0                     | 0                                         | 0                         | 0                                          | 0                               | 0                 | 0              |
| Area South Development             | 1                     | 3       | 0       | 0       | 2       | 1                     | 1             | 0         | 0      | 0        | 0     | 0     | 0      | 0        | 0                  | 0                                  | 1                              | 0                          | 0          | 0                  | 0              | 1                              | 0  | 0                          | Ν                          | 0                   | 0                     | 0                                         | 0                         | 1                                          | 0                               | 0                 | 0              |
| Area West Development              | 2                     | 2       | 5       | 0       | 0       | 0                     | 0             | 0         | 0      | 0        | 0     | 0     | 0      | 0        | 0                  | 0                                  | 0                              | 0                          | 0          | 0                  | 0              | 0                              | 0  | 0                          | Ν                          | 0                   | 0                     | 0                                         | 0                         | 0                                          | 0                               | 0                 | 0              |
| Arts and Entertainment             | 31                    | 15      | 19      | 13      | 21      | 5                     | 2             | 0         | 1      | 0        | 0     | 2     | 0      | 0        | 0                  | 2                                  | 0                              | 0                          | 2          | 0                  | 1              | 5                              | 0  | 0                          | Ν                          | 0                   | 5                     | 0                                         | 0                         | 0                                          | 0                               | 0                 | 0              |
| Building Control                   | 0                     | 1       | 1       | 0       | 0       | 0                     | 0             | 0         | 0      | 0        | 0     | 0     | 0      | 0        | 0                  | 0                                  | 0                              | 0                          | 0          | 0                  | 0              | 0                              | 0  | 0                          | Ν                          | 0                   | 0                     | 0                                         | 0                         | 0                                          | 0                               | 0                 | 0              |
| Civil Contingencies                | 0                     | 0       | 0       | 0       | 0       | 0                     | 0             | 0         | 0      | 0        | 0     | 0     | 0      | 0        | 0                  | 0                                  | 0                              | 0                          | 0          | 0                  | 0              | 0                              | 0  | 0                          | Ν                          | 0                   | 0                     | 0                                         | 0                         | 0                                          | 0                               | 0                 | 0              |
| Communications                     | 0                     | 0       | 0       | 0       | 0       | 0                     | 0             | 0         | 0      | 0        | 0     | 0     | 0      | 0        | 0                  | 0                                  | 0                              | 0                          | 0          | 0                  | 0              | 0                              | 0  | 0                          | Ν                          | 0                   | 0                     | 0                                         | 0                         | 0                                          | 0                               | 0                 | 0              |
| Community Health & Leisure         | 4                     | 4       | 1       | 3       | 1       | 0                     | 0             | 0         | 0      | 0        | 0     | 0     | 0      | 0        | 0                  | 0                                  | 0                              | 0                          | 0          | 0                  | 0              | 0                              | 0  | 0                          | N                          | 0                   | 0                     | 0                                         | 0                         | 0                                          | 0                               | 0                 | 0              |
| Countryside                        | 9                     | 10      | 1       | 1       | 3       | 0                     | 0             | 0         | 0      | 0        | 0     | 0     | 0      | 0        | 0                  | 0                                  | 0                              | 0                          | 0          | 0                  | 0              | 0                              | 0  | 0                          | N                          | 0                   | 0                     | 0                                         | 0                         | 0                                          | 0                               | 0                 | 0              |
| Crematorium                        | 0                     | 0       | 0       | 0       | 0       | 5                     | 0             | 3         | 0      | 0        | 0     | 2     | 0      | 0        | 0                  | 0                                  | 0                              | 0                          | 5          | 0                  | 0              | 5                              | 0  | 0                          | N                          | 0                   | 5                     | 0                                         | 0                         | 0                                          | 0                               | 0                 | 0              |
| Customer Focus Support             | 4                     | 4       | 0       | 0       | 0       | 20                    | 5             | 1         | 0      | 7        | 0     | 7     | 0      | 0        | 17                 | 1                                  | 2                              | 0                          | 0          | 0                  | 0              | 20                             | 0  | 0                          | N                          | 0                   | 3                     | 0                                         | 0                         | 17                                         | 0                               | 0                 | 0              |
| Democratic Services                | 0                     | 0       | 1       | 1       | 0       | 0                     | 0             | 0         | 0      | 0        | 0     | 0     | 0      | 0        | 0                  | 0                                  | 0                              | 0                          | 0          | 0                  | 0              | 0                              | 0  | 0                          | N                          | 0                   | 0                     | 0                                         | 0                         | 0                                          | 0                               | 0                 | 0              |
| Development Control/Spatial Policy | 50                    | 41      | 21      | 14      | 4       | 6                     | 1             | 0         | 5      | 0        | 0     | 0     | 0      | 0        | 0                  | 0                                  | 1                              | 0                          | 0          | 0                  | 5              | 4                              | 2  | 0                          | Ν                          | 0                   | 4                     | 0                                         | 2                         | 0                                          | 0                               | 0                 | 0              |
| Econo                              | 0                     | 0       | 1       | 0       | 0       | 0                     | 0             | 0         | 0      | 0        | 0     | 0     | 0      | 0        | 0                  | 0                                  | 0                              | 0                          | 0          | 0                  | 0              | 0                              | 0  | 0                          | Ν                          | 0                   | 0                     | 0                                         | 0                         | 0                                          | 0                               | 0                 | 0              |
| Engine and Property                | 7                     | 7       | 2       | 1       | 2       | 2                     | 1             | 0         | 1      | 0        | 0     | 0     | 0      | 0        | 1                  | 0                                  | 0                              | 0                          | 1          | 0                  | 0              | 2                              | 0  | 0                          | Υ                          | £100                | 2                     | 0                                         | 0                         | 0                                          | 0                               | 0                 | 0              |
| Environmental Health               | 14                    | 15      | 10      | 17      | 19      | 8                     | 2             | 0         | 1      | 1        | 0     | 3     | 1      | 0        | 0                  | 1                                  | 2                              | 1                          | 0          | 2                  | 2              | 8                              | 0  | 0                          | N                          | 0                   | 3                     | 0                                         | 1                         | 0                                          | 0                               | 2                 | 1              |
| Financial Services                 | 0                     | 0       | 1       | 0       | 0       | 0                     | 0             | 0         | 0      | 0        | 0     | 0     | 0      | 0        | 0                  | 0                                  | 0                              | 0                          | 0          | 0                  | 0              | 0                              | 0  | 0                          | N                          | 0                   | 0                     | 0                                         | 0                         | 0                                          | 0                               | 0                 | 0              |
| Fraud and Data                     | 0                     | 5       | 0       | 0       | 0       | 0                     | 0             | 0         | 0      | 0        | 0     | 0     | 0      | 0        | 0                  | 0                                  | 0                              | 0                          | 0          | 0                  | 0              | 0                              | 0  | 0                          | N                          | 0                   | 0                     | 0                                         | 0                         | 0                                          | 0                               | 0                 | 0              |
| Housing and Welfare                | 5                     | 7       | 13      | 8       | 13      | 3                     | 2             | 1         | 0      | 0        | 0     | 0     | 0      | 0        | 0                  | 0                                  | 0                              | 0                          | 1          | 1                  | 1              | 3                              | 0  | 0                          | N                          | 0                   | 1                     | 0                                         | 1                         | 0                                          | 0                               | 1                 | 0              |
| HR                                 | 0                     | 0       | 0       | 0       | 0       | 0                     | 0             | 0         | 0      | 0        | 0     | 0     | 0      | 0        | 0                  | 0                                  | 0                              | 0                          | 0          | 0                  | 0              | 0                              | 0  | 0                          | N                          | 0                   | 0                     | 0                                         | 0                         | 0                                          | 0                               | 0                 | 0              |
| ICT                                | 0                     | 0       | 0       | 0       | 0       | 1                     | 0             | 0         | 0      | 1        | 0     | 0     | 0      | 0        | 0                  | 1                                  | 0                              | 0                          | 0          | 0                  | 0              | 1                              | 0  | 0                          | N                          | 0                   | 0                     | 0                                         | 1                         | 0                                          | 0                               | 0                 | 0              |
| Legal Services                     | 0                     | 8       | 3       | 0       | 0       | 0                     | 0             | 0         | 0      | 0        | 0     | 0     | 0      | 0        | 0                  | 0                                  | 0                              | 0                          | 0          | 0                  | 0              | 0                              | 0  | 0                          | N                          | 0                   | 0                     | 0                                         | 0                         | 0                                          | 0                               | 0                 | 0              |
| Licensing                          | 4                     | 1       | 0       | 1       | 0       | 0                     | 0             | 0         | 0      | 0        | 0     | 0     | 0      | 0        | 0                  | 0                                  | 0                              | 0                          | 0          | 0                  | 0              | 0                              | 0  | 0                          | N                          | 0                   | 0                     | 0                                         | 0                         | 0                                          | 0                               | 0                 | 0              |
| Performance                        | 0                     | 0       | 0       | 0       | 0       | 0                     | 0             | 0         | 0      | 0        | 0     | 0     | 0      | 0        | 0                  | 0                                  | 0                              | 0                          | 0          | 0                  | 0              | 0                              | 0  | 0                          | N                          | 0                   | 0                     | 0                                         | 0                         | 0                                          | 0                               | 0                 | 0              |
| Procurement and Risk               | 0                     | 0       | 0       | 0       | 0       | 0                     | 0             | 0         | 0      | 0        | 0     | 0     | 0      | 0        | 0                  | 0                                  | 0                              | 0                          | 0          | 0                  | 0              | 0                              | 0  | 0                          | N                          | 0                   | 0                     | 0                                         | 0                         | 0                                          | 0                               | 0                 | 0              |
| Revenues and Benefits              | 12                    | 20      | 20      | 17      | 45      | 12                    | 5             | 0         | 0      | 7        | 0     | 0     | 0      | 0        | 1                  | 1                                  | 4                              | 0                          | 5          | 0                  | 1              | 12                             | 0  | 0                          | N                          | 0                   | 6                     | 0                                         | 1                         | 0                                          | 0                               | 5                 | 0              |
| Spatial Systems                    | 0                     | 9       | 0       | 0       | 0       | 0                     | 0             | 0         | 0      | 0        | 0     | 0     | 0      | 0        | 0                  | 0                                  | 0                              | 0                          | 0          | 0                  | 0              | 0                              | 0  | 0                          | N                          | 0                   | 0                     | 0                                         | 0                         | 0                                          | 0                               | 0                 | 0              |
| Street Scene                       | 52                    | 60      | 59      | 23      | 25      | 10                    | 4             | 0         | 2      | 3        | 0     | 0     | 1      | 0        | 4                  | 0                                  | 0                              | 6                          | 0          | 0                  | 0              | 10                             | 0  | 0                          | N                          | 0                   | 4                     | 0                                         | 1                         | 0                                          | 0                               | 5                 | 0              |
| Partnerships                       | 0                     | 0       | 0       | 0       | 0       | 0                     | 0             | 0         | 0      | 0        | 0     | 0     | 0      | 0        | 0                  | 0                                  | 0                              | 0                          | 0          | 0                  | 0              | 0                              | 0  | 0                          | N                          | 0                   | 0                     | 0                                         | 0                         | 0                                          | 0                               | 0                 | 0              |
| Waste                              | 45                    | 20      | 19      | 20      | 12      | 4                     | 4             | 0         | 0      | 0        | 0     | 0     | 0      | 0        | 0                  | 0                                  | 1                              | 0                          | 1          | 2                  | 0              | 4                              | 0  | 0                          | N                          | 0                   | 2                     | 0                                         | 0                         | 0                                          | 0                               | 2                 | 0              |
|                                    |                       |         |         |         |         |                       |               |           |        |          |       |       |        |          |                    |                                    |                                |                            |            |                    |                |                                |    |                            |                            |                     |                       |                                           |                           |                                            |                                 |                   |                |
| Totals =                           | 242                   | 236     | 177     | 119     | 148     | 77                    | 27            | 5         | 10     | 19<br>77 | 0     | 14    | 2      | 0        | 23                 | 6                                  | 11                             | 7<br>77                    | 15         | 5                  | 10             | 75                             | 77 | 0                          | Yes                        | 100                 | 35                    | 0                                         | 7                         | 18<br>76                                   | 0                               | 15                | 1              |