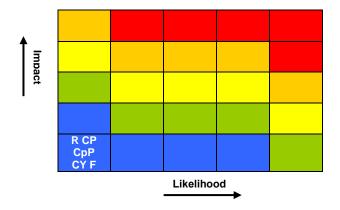

#### **Risk Matrix**

This matrix only identifies the risk associated with taking the decision as set out in the report as the recommendation(s). Should there be any proposal to amend the recommendation(s) by either members or officers at the meeting then the impact on the matrix and the risks it identifies must be considered prior to the vote on the recommendation(s) taking place.

#### Key

| Categ | jories |                           | Colours | Colours (for further detail please refer to Risk management strateg |                                                    |  |  |  |  |  |  |
|-------|--------|---------------------------|---------|---------------------------------------------------------------------|----------------------------------------------------|--|--|--|--|--|--|
| R     | =      | Reputation                | Red     | =                                                                   | High impact and high probability                   |  |  |  |  |  |  |
| CpP   | =      | Corporate Plan Priorities | Orange  | =                                                                   | Major impact and major probability                 |  |  |  |  |  |  |
| CP    | =      | Community Priorities      | Yellow  | =                                                                   | Moderate impact and moderate probability           |  |  |  |  |  |  |
| CY    | =      | Capacity                  | Green   | =                                                                   | Minor impact and minor probability                 |  |  |  |  |  |  |
| F     | =      | Financial                 | Blue    | =                                                                   | Insignificant impact and insignificant probability |  |  |  |  |  |  |